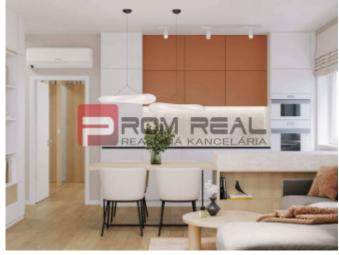

Otvorené obývacie izby s kuchyňou a jedálňou, francúzske okná a bezbariérové vstupy a najmä nízke prevádzkové náklady novostavby.

#### BYTY v štandarde

V cene bytov sú zahrnuté obklady, sanita a dlažby v kúpeľni, parkety a interiérové dvere.