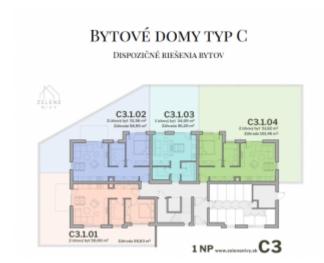

## PODROBNÉ INFORMÁCIE

| Status:                 | aktívne              |
|-------------------------|----------------------|
| Vlastníctvo:            | korporácia           |
| Predzáhradka:           | áno                  |
| Plocha predzáhradky:    | 101.46               |
| Úžitková plocha:        | 51.82 m <sup>2</sup> |
| Zastavaná plocha:       | 51.82 m <sup>2</sup> |
| Podlahová plocha:       | 51.82 m <sup>2</sup> |
| Stav:                   | novostavba           |
| Počet izieb:            | 2                    |
| Energetický certifikát: | А                    |
| Typ výbavy:             | čiastočne vybavený   |

| Terasa:                  | áno       |
|--------------------------|-----------|
| Verejné vonkajšie        | áno       |
| parkovanie:              | uno       |
| Výťah:                   | áno       |
| Rok kolaudácie:          | 2025      |
| Počet poschodí od        | 3         |
| prízemia vyššie:         |           |
| Pozícia:                 | Prízemie  |
| Poschodie:               | 1         |
| Celková plocha:          | 153.28 m² |
| Vykurovanie - centrálne: | áno       |
| Káblová TV:              | áno       |
| Optická sieť:            | áno       |

### POPIS NEHNUTEĽNOSTI

VYPREDANÉ 1i a 4i BYTY, V PONUKE LIMITOVANÝ POČET 2i a 3i BYTOV!!!

C3.1.04 - MODERNÁ NOVOSTAVBA, 5 bytových domov S CERTIFIKÁCIVOU A0 !!!

V ponuke nájdete 2 a 3 izbové byty s úžitkovou plochou od 49 m2 do 153 m2 so záhradkou alebo terasou.