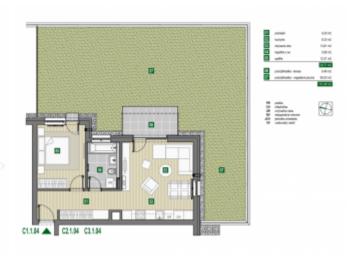

## PODROBNÉ INFORMÁCIE

| Status:                 | aktívne              |
|-------------------------|----------------------|
| Vlastníctvo:            | korporácia           |
| Predzáhradka:           | áno                  |
| Plocha predzáhradky:    | 101.46               |
| Úžitková plocha:        | 51.82 m <sup>2</sup> |
| Zastavaná plocha:       | 51.82 m <sup>2</sup> |
| Podlahová plocha:       | 51.82 m <sup>2</sup> |
| Stav:                   | novostavba           |
| Počet izieb:            | 2                    |
| Energetický certifikát: | А                    |
| Typ výbavy:             | čiastočne vybavený   |

| Terasa:                  | áno       |
|--------------------------|-----------|
| Verejné vonkajšie        | áno       |
| parkovanie:              | uno       |
| Výťah:                   | áno       |
| Rok kolaudácie:          | 2025      |
| Počet poschodí od        | 3         |
| prízemia vyššie:         |           |
| Pozícia:                 | Prízemie  |
| Poschodie:               | 1         |
| Celková plocha:          | 153.28 m² |
| Vykurovanie - centrálne: | áno       |
| Káblová TV:              | áno       |
| Optická sieť:            | áno       |