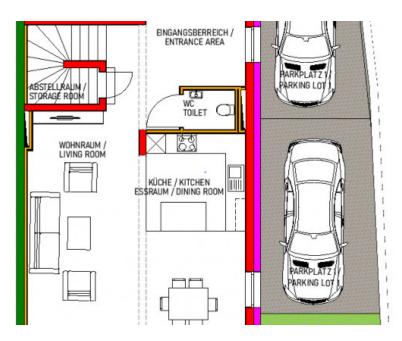

### POPIS NEHNUTEĽNOSTI

POPIS PRÍZEMIE:

HOUSE 0.5 - GROUND FLOOR HAUS 0.5 - EG ca. 81 m<sup>2</sup> GARDEN GARTEN ca. 33 m<sup>2</sup>

TERRACE TERRASSE ca. 10 m<sup>2</sup>

ENTRANCE ZUGANG ca. 3 m<sup>2</sup>

PARKING LOT 1 PARKPLATZ 1 ca. 18 m<sup>2</sup>

PARKING LOT 2 PARKPLATZ 2 ca. 21 m<sup>2</sup>

IZBY PRÍZEMIE:

Vorraum Entrance ca. 19,13 m<sup>2</sup>

Wohnraum Living Room ca. 25,65 m<sup>2</sup>

Essen/Küche Dining/Kitchen ca. 22,27 m²

WC Toilette ca. 1,88 m<sup>2</sup>

Büro Office ca. 8,94 m²