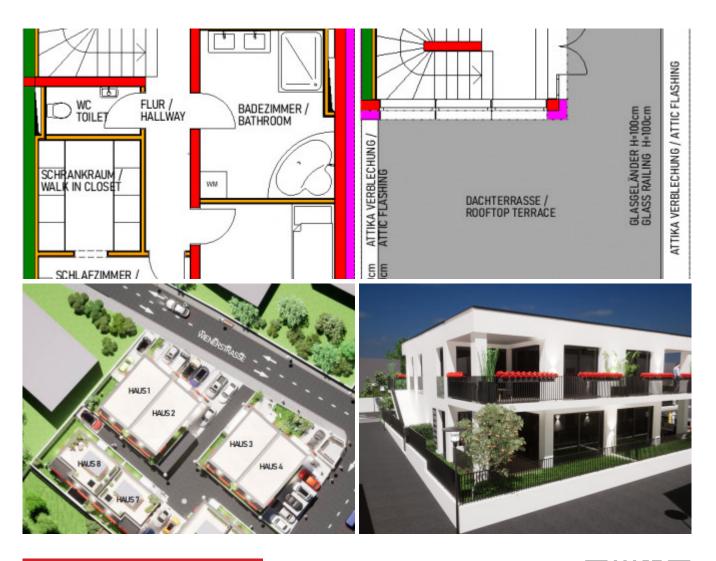

#### POPIS POSCHODIE:

Vorraum Entrance ca. 6,39 m<sup>2</sup>

Arbeitszimmer Workspace ca. 9,27 m²

Kinderzimmer 1 Nursery 1 ca. 12,43 m<sup>2</sup>

WC Toilette ca. 2,28 m²

Bad Bath ca. 11,05 m<sup>2</sup>

Schlafzimmer Bedroom ca. 12,66 m<sup>2</sup> Schrankraum Closet space ca. 5,73 m²

Kinderzimmer 2 Nursery 2 ca. 14,89 m<sup>2</sup>

STREŠNÁ TERASA:

Dachterrasse Roof Top ca. 69,23 m<sup>2</sup>

Bývajte v nádhernom prostredí obce Donnerskirchen v novom projekte Rezidencie LEISSERHOF - 8 bytov v dvoch bytových jednotkách a 4 dvojdomy s výhľadom na Neziderské jazero kúsok od golfového ihriska.