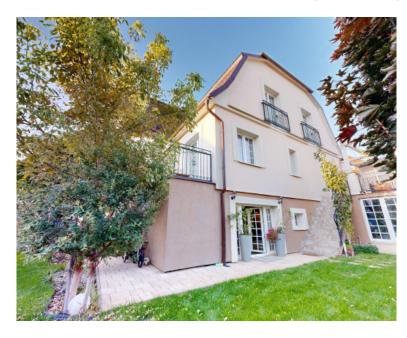

#### POPIS NEHNUTEĽNOSTI

Na PREDAJ priestranný, nový 8 izbový /4 spálne rodinný dom v klasickom štýle s pozemkom v centre Pezinka na ul. Sama Chalupku.

Dom s obytnou plochou 274m2 a celkovou úžitkovou plochou 310 m2 je situovaný na rohovom pozemku o rozlohe 380 m2.

Celkovo dom obsahuje 8 obytných miestností, s toho sú 4 spálne, 3 kúpelne s WC, 2 obývacie izby, jedálen ktorá pojme do 12 ludí, práčovnu, sklad, bar, pracovňu, velkú terasu s letnou kuchynou.

Ide o pôvodný rod. dom z roku 1975, ktorý bol komplexne prestavaný a zmodernizovaný v roku 2020. Dom ponúka priestorovo otvorený koncept bývania s kuchynou ako srdcom domu, s dôrazom na detaily, ako napríklad vykurované podlahy v každej kúpelni, pre viacčlennú rodinu na troch poschodiach.