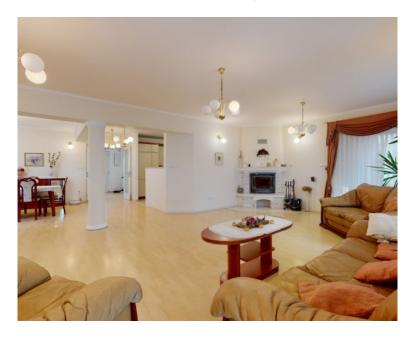

## Sale Family house, SNP, Pezinok, Slovakia



## Price at agency

| County:      | Bratislavský kraj |  |  |
|--------------|-------------------|--|--|
| District:    | Pezinok           |  |  |
| City/Town:   | Limbach           |  |  |
| Street:      | SNP               |  |  |
| Category:    | Houses            |  |  |
| House type:  | Family house      |  |  |
| Туре:        | Sale              |  |  |
| Usable area: |                   |  |  |

## **DETAILED INFORMATIONS**

| Status:          | active             | Number of overhead | 1      |
|------------------|--------------------|--------------------|--------|
| Ownership:       | personal           | floors:            |        |
| Land area:       | 751 m <sup>2</sup> | Total area:        | 360 m² |
| Ground type:     | flatland           | Utilities:         | yes    |