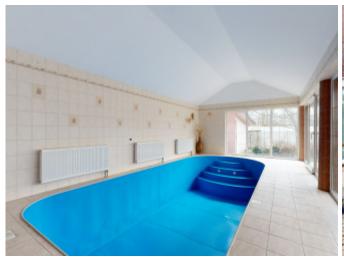

|  |  |
| Туре:        | Sale              |  |  |
| Usable area: |                   |  |  |

## **DETAILED INFORMATIONS**

| Status:          | active             | Number of overhead | 1      |
|------------------|--------------------|--------------------|--------|
| Ownership:       | personal           | floors:            |        |
| Land area:       | 751 m <sup>2</sup> | Total area:        | 360 m² |
| Ground type:     | flatland           | Utilities:         | yes    |
| Usable area:     | 360 m²             | Water:             | yes    |
| Built-up area:   | 251 m <sup>2</sup> | Electric:          | yes    |
| Туре:            | Fully re-made      | Gas:               | yes    |
| Number of rooms: | 7                  | Sewage:            | yes    |

PROPERTY DESCRIPTION









## BROKER

Broker : Phone : E-mail: Ing. Michal Kolenčík 0919040800 kolencik@promreal.sk