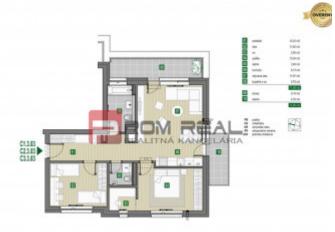

### PODROBNÉ INFORMÁCIE

| Status:                 | predané              | Balkón:           | áno                  |
|-------------------------|----------------------|-------------------|----------------------|
| Vlastníctvo:            | korporácia           | Výťah:            | áno                  |
| Úžitková plocha:        | 74.01 m <sup>2</sup> | Počet poschodí od | 3                    |
| Stav:                   | novostavba           | prízemia vyššie:  |                      |
| Počet izieb:            | 3                    | Poschodie:        | 3                    |
| Energetický certifikát: | A                    | Celková plocha:   | 87.96 m²             |
|                         |                      | Plocha balkóna:   | 13.95 m <sup>2</sup> |