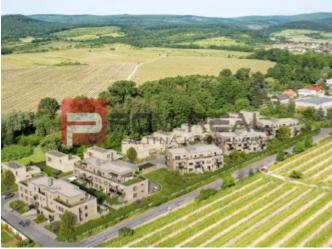

#### POPIS NEHNUTEĽNOSTI

Prvé Moderné bytové domy s A0+ v Pezinku ponúkajú 1, 2, 3 a 4 izbové byty C3.3.03

Ponúkajú bezbariérové vstupy, výťahy, vonkajšie parkingy a vnútorné parkovacie miesta v podzemných garážach s prípravou na elektromobilitu. V každom byte bude inštalovaná príprava na chladenie, príprava na vonkajšie elektrické žalúzie a prípojky internetu. Na najvyšších podlažiach bytových domov budú situované byty s terasami a peknými výhľadmi na celé okolie vinohradov. Samozrejmosťou projektu sú nízke prevádzkové náklady bytov. Solárny ohrev teplej vody so zateplením stavby a rekuperáciou zabezpečí energetickú triedu A0+. Každý bytový dom bude mať vlastnú plynovú kotolňu. Ku bytom prináleží samostatná komora na najnižšom podlaží každého domu a byty sa predávajú v štandardnom vyhotovení s laminátovými podlahami, interiérovými dverami, kúpeľňami so sanitou a obkladmi.

PARKOVANIE: V projekte je navrhnutých 88 parkovacích miest pre obyvateľov bytových domov C1, C2

a C3 a pre obyvateľov samostatných rodinných domov. Záujemcovia o byty v bytových domoch D1 a D2 majú k dispozícii 38 miest v podzemných garážach s prípravou na nabíjanie elektromobilov.