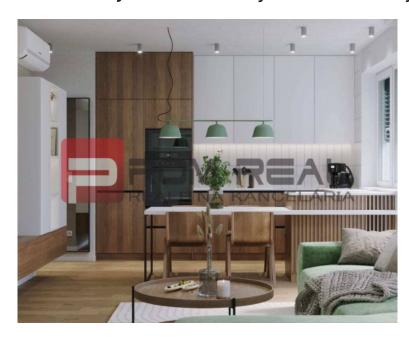

#### POPIS NEHNUTEĽNOSTI

Prvé Moderné bytové domy s A0+ v Pezinku ponúkajú 1, 2, 3 a 4 izbové byty C3.3.03

Ponúkajú bezbariérové vstupy, výťahy, vonkajšie parkingy a vnútorné parkovacie miesta v podzemných garážach s prípravou na elektromobilitu. V každom byte bude inštalovaná príprava na chladenie, príprava na vonkajšie elektrické žalúzie a prípojky internetu. Na najvyšších podlažiach bytových domov budú situované byty s terasami a peknými výhľadmi na celé okolie vinohradov. Samozrejmosťou projektu sú nízke prevádzkové náklady bytov. Solárny ohrev teplej vody so zateplením stavby a rekuperáciou zabezpečí energetickú triedu A0+. Každý bytový dom bude mať vlastnú plynovú kotolňu. Ku bytom prináleží samostatná komora na najnižšom podlaží každého domu a byty sa predávajú v štandardnom vyhotovení s laminátovými podlahami, interiérovými dverami, kúpeľňami so sanitou a obkladmi.

### TECHNICKÝ ŠTANDARD BYTU, VYBAVENOSŤ

- Bezbariérové vstupy a výťahy v každom bytovom dome
- 1, 2, 3 a 4-izbové byty s úžitkovou plochou od 38 m2 do 200 m2
- V cene bytu sú zahrnuté obklady, sanita a dlažby v kúpeľni, parkety a interiérové dvere.
- Loggie, balkóny a terasové byty na najvyšších podlažiach
- Veľké záhradky s oplotením pre byty na prízemí bytových domov C a D
- Bezpečnostné vstupné dvere, systém jednotného kľúča
- Priestory WC a kúpeľní vetrané pomocou ventilátora s dobehom
- Pivničná kobka je v cene bytu
- Audio-vrátnik na vstupe, pripojenie internetu a televízie,
- Detské ihrisko, spoločné zelené plochy, kryté stanoviská odpadkových košov
- Verejné osvetlenie v lokalite
- Napojenie na susednú lokalitu pre peších a aj pre cyklistov.