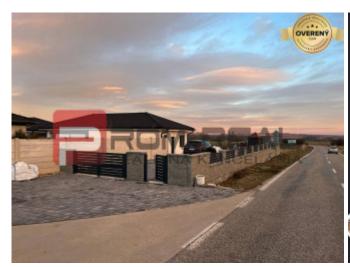

### POPIS NEHNUTEĽNOSTI

Ponúkame na predaj krásnu novostavbu rodinného domu v plne vybavenej obci Častá v úpätí Malých Karpát cca 15 km od Pezinka.

Dom je postavený z kvalitných materiálov ako tehla, strešná krytina Bramac, zateplovací systém

Baumit, dvere a zárubne na mieru, špeciálne parkety, plot s okrasných tvárnic, elektrická brána, bezpečnostné dvere, okná s trojsklom a trojpolohovým vetraním, tepelné čerpadlo na vykurovanie a ohrev vody / možnosť pripojiť na solárne panely, parkovisko a chodníky zámková dlažba, terasa zastrešená a vydláždená kamennou dlažbou, pozemok je komplet oplotený a upravený.

#### Výhody:

Novostavba pripravená, sa stačí iba nasťahovať Veľkorysý a dobre situovaný pozemok 685 m2 Dom veľmi dobre dispozične riešený V obci Častá je plná vybavenosť https://www.casta.sk/ Dostupnosť do: Bratislava 36 min, Pezinok 19 min, Trnava 20 min Veľmi nízke mesačné náklady.