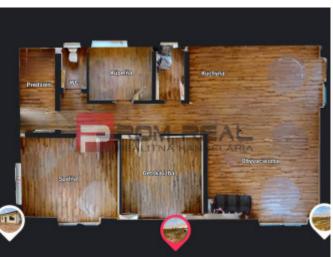

## PODROBNÉ INFORMÁCIE

| Status:                 | aktívne    |
|-------------------------|------------|
| Vlastníctvo:            | osobné     |
| Plocha pozemku:         | 685 m²     |
| Typ zeme:               | rovina     |
| Teritórium:             | Intravilán |
| Úžitková plocha:        | 81 m²      |
| Zastavaná plocha:       | 106 m²     |
| Stav:                   | novostavba |
| Počet izieb:            | 3          |
| Energetický certifikát: | Α          |
| Typ budovy:             | tehla      |
| Terasa:                 | áno        |
| Verejné vonkajšie       | áno        |
| parkovanie:             |            |
| Rok výstavby:           | 2023       |
| Rok kolaudácie:         | 2024       |

| Počet poschodí od                       | 1      |
|-----------------------------------------|--------|
| prízemia vyššie:                        |        |
| Celková plocha:                         | 685 m² |
| Terasa plocha:                          | 12 m²  |
| Počet terás:                            | 1      |
| Inžinierske siete:                      | áno    |
| Voda:                                   | áno    |
| Elektrika:                              | áno    |
| Kanalizácia:                            | áno    |
| Voda - na pozemku:                      | áno    |
| Voda - na pozemku -                     | áno    |
| vodný zdroj:<br>Elektrika - na pozemku: | áno    |
| Kanalizácia - na pozemku -              | áno    |
| kanalizácia:                            |        |
| Vykurovanie - centrálne:                | áno    |
| Vykurovanie - podlahové:                | áno    |
| Internet:                               | áno    |