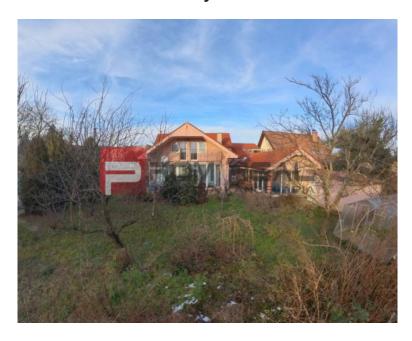

### POPIS NEHNUTEĽNOSTI

Exkluzívne ponúkame Vilu v Limbachu s vnútorným bazénom, saunou, dvoj-garážou..

#### VÝHODY

- +priestranný 7-izbový rodinný dom
- +vnútorný bazén, sauna, krb
- +dvojgaráž
- +kompletné zateplenie
- +zariadený, ihneď k nasťahovaniu

Celková úžitková plocha 360 m2 Výmera pozemku je 751m Zastavaná plocha prízemia rodinným domom je 251m2 Užívaná od 2004

Rodinný dom je 7-izbový, vybavený vnútorným bazénom a saunou s ochladzovacou kaďou, garážou

pre 2 osobné automobily, v podkroví sú dve kúpeľne. Na záhrade je skleník a záhradný domček – sklad náradia. Pozemok je zakončený potôčikom.