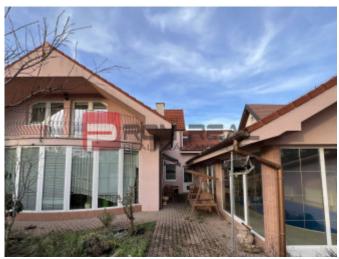

#### VÝHODY

- +priestranný 7-izbový rodinný dom
- +vnútorný bazén, sauna, krb
- +dvojgaráž
- +kompletné zateplenie
- +zariadený, ihneď k nasťahovaniu

Celková úžitková plocha 360 m2 Výmera pozemku je 751m Zastavaná plocha prízemia rodinným domom je 251m2 Užívaná od 2004

Rodinný dom je 7-izbový, vybavený vnútorným bazénom a saunou s ochladzovacou kaďou, garážou

pre 2 osobné automobily, v podkroví sú dve kúpeľne. Na záhrade je skleník a záhradný domček – sklad náradia. Pozemok je zakončený potôčikom.

#### **PARKOVANIE**

K rodinnemu domu prislúcha dvojgaráž pred ktorou na pozemku možno parkovať 2 auta. Výhodou je prístup k zadnej časti pozemku cez samostatnú bránu so záložným parkovacím miestom