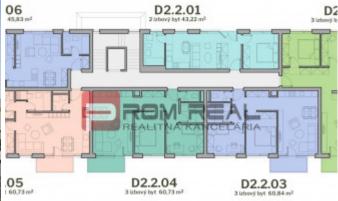

### PODROBNÉ INFORMÁCIE

| Status:                 | predané  | Výťah:            | áno                  |
|-------------------------|----------|-------------------|----------------------|
| Vlastníctvo:            | neurčené | Počet poschodí od | 3                    |
| Úžitková plocha:        | 60.73 m² | prízemia vyššie:  |                      |
| Počet izieb:            | 3        | Poschodie:        | 2                    |
| Energetický certifikát: | A        | Celková plocha:   | 65.49 m <sup>2</sup> |
| Balkón:                 | áno      | Plocha balkóna:   | 4.76 m <sup>2</sup>  |

2 NP