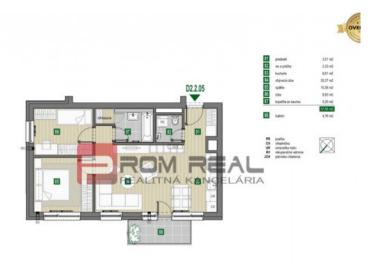

### PODROBNÉ INFORMÁCIE

| Status:                 | predané  | Výťah:            | áno                  |
|-------------------------|----------|-------------------|----------------------|
| Vlastníctvo:            | neurčené | Počet poschodí od | 3                    |
| Úžitková plocha:        | 60.73 m² | prízemia vyššie:  |                      |
| Počet izieb:            | 3        | Poschodie:        | 2                    |
| Energetický certifikát: | A        | Celková plocha:   | 65.49 m <sup>2</sup> |
| Balkón:                 | áno      | Plocha balkóna:   | 4.76 m <sup>2</sup>  |

2 NP