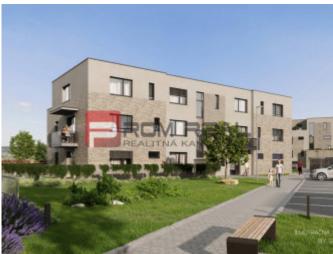

#### POPIS NEHNUTEĽNOSTI

Prvé Moderné bytové domy s A0+ v Pezinku ponúkajú 1, 2, 3 a 4 izbové byty D2.2.05

Ponúkajú bezbariérové vstupy, výťahy, vonkajšie parkingy a vnútorné parkovacie miesta v podzemných garážach s prípravou na elektromobilitu. V každom byte bude inštalovaná príprava na chladenie, príprava na vonkajšie elektrické žalúzie a prípojky internetu. Na najvyšších podlažiach bytových domov budú situované byty s terasami a peknými výhľadmi na celé okolie vinohradov. Samozrejmosťou projektu sú nízke prevádzkové náklady bytov. Solárny ohrev teplej vody so zateplením stavby a rekuperáciou zabezpečí energetickú triedu A0+. Každý bytový dom bude mať vlastnú plynovú kotolňu. Ku bytom prináleží samostatná komora na najnižšom podlaží každého domu a byty sa predávajú v štandardnom vyhotovení s laminátovými podlahami, interiérovými dverami, kúpeľňami so sanitou a obkladmi.