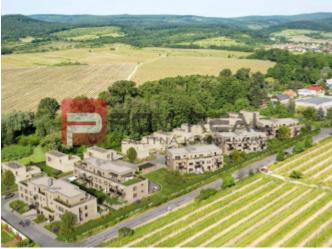

#### POPIS NEHNUTEĽNOSTI

Prvé Moderné bytové domy s A0+ v Pezinku ponúkajú 1, 2, 3 a 4 izbové byty C2.3.03

Ponúkajú bezbariérové vstupy, výťahy, vonkajšie parkingy a vnútorné parkovacie miesta v podzemných garážach s prípravou na elektromobilitu. V každom byte bude inštalovaná príprava na chladenie, príprava na vonkajšie elektrické žalúzie a prípojky internetu. Na najvyšších podlažiach bytových domov budú situované byty s terasami a peknými výhľadmi na celé okolie vinohradov. Samozrejmosťou projektu sú nízke prevádzkové náklady bytov. Solárny ohrev teplej vody so zateplením stavby a rekuperáciou zabezpečí energetickú triedu A0+. Každý bytový dom bude mať vlastnú plynovú kotolňu. Ku bytom prináleží samostatná komora na najnižšom podlaží každého domu a byty sa predávajú v štandardnom vyhotovení s laminátovými podlahami, interiérovými dverami, kúpeľňami so sanitou a obkladmi.

PARKOVANIE: V projekte je navrhnutých 88 parkovacích miest pre obyvateľov bytových domov C1, C2

a C3 a pre obyvateľov samostatných rodinných domov. Záujemcovia o byty v bytových domoch D1 a D2 majú k dispozícii 38 miest v podzemných garážach s prípravou na nabíjanie elektromobilov.