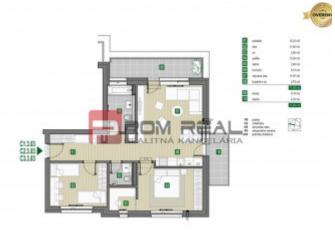

### PODROBNÉ INFORMÁCIE

| Status:                 | rezervované          | Balkón:           | áno                  |
|-------------------------|----------------------|-------------------|----------------------|
| Vlastníctvo:            | korporácia           | Výťah:            | áno                  |
| Úžitková plocha:        | 74.01 m <sup>2</sup> | Počet poschodí od | 3                    |
| Stav:                   | novostavba           | prízemia vyššie:  |                      |
| Počet izieb:            | 3                    | Poschodie:        | 3                    |
| Energetický certifikát: | A                    | Celková plocha:   | 87.96 m <sup>2</sup> |
|                         |                      | Plocha balkóna:   | 13.95 m <sup>2</sup> |