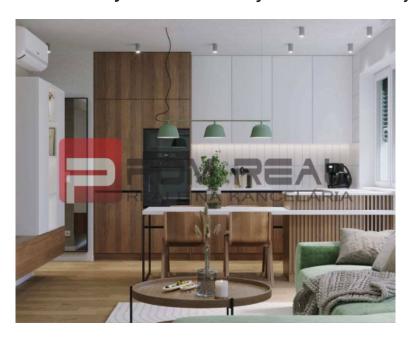

#### POPIS NEHNUTEĽNOSTI

Prvé Moderné bytové domy s A0+ v Pezinku ponúkajú 1, 2, 3 a 4 izbové byty C2.3.03

Ponúkajú bezbariérové vstupy, výťahy, vonkajšie parkingy a vnútorné parkovacie miesta v podzemných garážach s prípravou na elektromobilitu. V každom byte bude inštalovaná príprava na chladenie, príprava na vonkajšie elektrické žalúzie a prípojky internetu. Na najvyšších podlažiach bytových domov budú situované byty s terasami a peknými výhľadmi na celé okolie vinohradov. Samozrejmosťou projektu sú nízke prevádzkové náklady bytov. Solárny ohrev teplej vody so zateplením stavby a rekuperáciou zabezpečí energetickú triedu A0+. Každý bytový dom bude mať vlastnú plynovú kotolňu. Ku bytom prináleží samostatná komora na najnižšom podlaží každého domu a byty sa predávajú v štandardnom vyhotovení s laminátovými podlahami, interiérovými dverami, kúpeľňami so sanitou a obkladmi.

#### TECHNICKÝ ŠTANDARD BYTU, VYBAVENOSŤ

- Bezbariérové vstupy a výťahy v každom bytovom dome
- 1, 2, 3 a 4-izbové byty s úžitkovou plochou od 38 m2 do 200 m2
- V cene bytu sú zahrnuté obklady, sanita a dlažby v kúpeľni, parkety a interiérové dvere.
- Loggie, balkóny a terasové byty na najvyšších podlažiach
- Veľké záhradky s oplotením pre byty na prízemí bytových domov C a D
- Bezpečnostné vstupné dvere, systém jednotného kľúča
- Priestory WC a kúpeľní vetrané pomocou ventilátora s dobehom
- Pivničná kobka je v cene bytu
- Audio-vrátnik na vstupe, pripojenie internetu a televízie,
- Detské ihrisko, spoločné zelené plochy, kryté stanoviská odpadkových košov
- Verejné osvetlenie v lokalite
- Napojenie na susednú lokalitu pre peších a aj pre cyklistov.