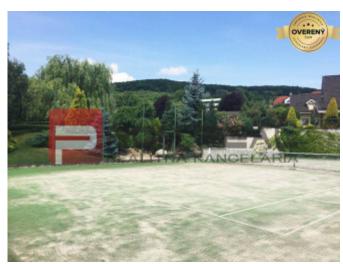

#### **DETAILED INFORMATIONS**

| Status:        | active             | Type:              | Fully re-made      |
|----------------|--------------------|--------------------|--------------------|
| Ownership:     | personal           | Number of rooms:   | 8                  |
| Land area:     | 4354 m²            | Number of overhead | 2                  |
| Usable area:   | 501 m <sup>2</sup> | floors:            |                    |
| Built-up area: | 631 m²             | Total area:        | 631 m <sup>2</sup> |

#### PROPERTY DESCRIPTION