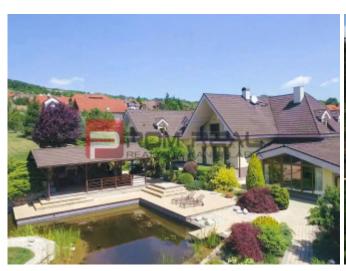

#### **DETAILED INFORMATIONS**

| Status:        | active             | Type:              | Fully re-made      |
|----------------|--------------------|--------------------|--------------------|
| Ownership:     | personal           | Number of rooms:   | 8                  |
| Land area:     | 4354 m²            | Number of overhead | 2                  |
| Usable area:   | 501 m <sup>2</sup> | floors:            |                    |
| Built-up area: | 631 m²             | Total area:        | 631 m <sup>2</sup> |

#### PROPERTY DESCRIPTION