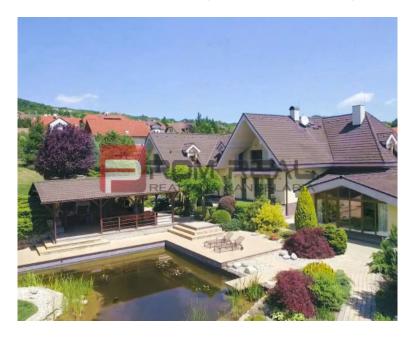

#### **DETAILED INFORMATIONS**

| Status:        | active             | Type:              | Fully re-made      |
|----------------|--------------------|--------------------|--------------------|
| Ownership:     | personal           | Number of rooms:   | 8                  |
| Land area:     | 4354 m²            | Number of overhead | 2                  |
| Usable area:   | 501 m <sup>2</sup> | floors:            |                    |
| Built-up area: | 631 m²             | Total area:        | 631 m <sup>2</sup> |

#### PROPERTY DESCRIPTION