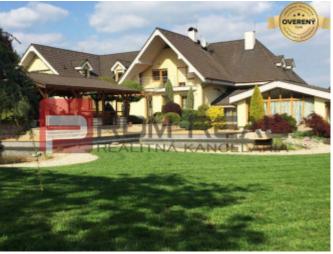

#### **DETAILED INFORMATIONS**

| Status:        | active             | Type:              | Fully re-made      |
|----------------|--------------------|--------------------|--------------------|
| Ownership:     | personal           | Number of rooms:   | 8                  |
| Land area:     | 4354 m²            | Number of overhead | 2                  |
| Usable area:   | 501 m <sup>2</sup> | floors:            |                    |
| Built-up area: | 631 m²             | Total area:        | 631 m <sup>2</sup> |

#### PROPERTY DESCRIPTION