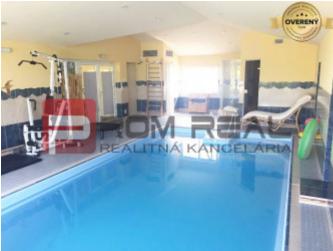

#### **DETAILED INFORMATIONS**

| Status:        | active             | Type:              | Fully re-made      |
|----------------|--------------------|--------------------|--------------------|
| Ownership:     | personal           | Number of rooms:   | 8                  |
| Land area:     | 4354 m²            | Number of overhead | 2                  |
| Usable area:   | 501 m <sup>2</sup> | floors:            |                    |
| Built-up area: | 631 m²             | Total area:        | 631 m <sup>2</sup> |

#### PROPERTY DESCRIPTION