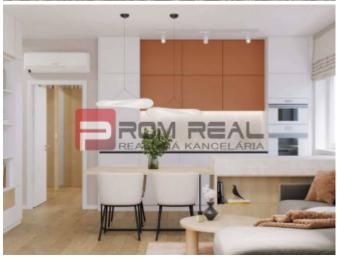

### POPIS NEHNUTEĽNOSTI

C2.2.04 - MODERNÁ NOVOSTAVBA 5 bytových domov S CERTIFIKÁCIVOU A0 !!!

V ponuke nájdete 1, 2, 3 a 4-izbové byty s úžitkovou plochou od 38 m2 do 200 m2 so záhradkou alebo terasou.

Otvorené obývacie izby s kuchyňou a jedálňou, francúzske okná a bezbariérové vstupy a najmä nízke prevádzkové náklady novostavby.

#### BYTY v štandarde

V cene bytov sú zahrnuté obklady, sanita a dlažby v kúpeľni, parkety a interiérové dvere.

Technické vybavenie

- +Spoločná plynová kotolňa a solárny ohrev teplej vody
- +Príprava na chladenie a príprava na vonkajšie žalúzie
- +Rekuperačné vetranie bytov
- +Podlahové vykurovanie v kúpeľniach
- +Výťahy
- +audiovrátnik na vstupe, systém jednotného kľúča,
- +solárne panely na ohrev TUV
- +príprava na chladenie a príprava na vonkajšie žalúzie