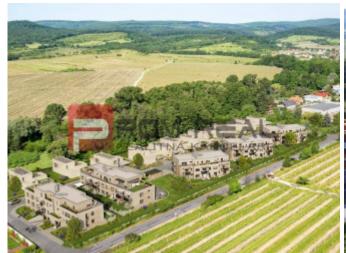

### POPIS NEHNUTEĽNOSTI

C2.2.04 - MODERNÁ NOVOSTAVBA 5 bytových domov S CERTIFIKÁCIVOU A0 !!!

V ponuke nájdete 1, 2, 3 a 4-izbové byty s úžitkovou plochou od 38 m2 do 200 m2 so záhradkou alebo terasou.

Otvorené obývacie izby s kuchyňou a jedálňou, francúzske okná a bezbariérové vstupy a najmä nízke prevádzkové náklady novostavby.

#### Spoločné vonkajšie vybavenie

Detské ihrisko, spoločné zelené plochy, kryté stanoviská odpadkových košov, ukľudnená doprava v celej obytnej zóne, zastávka MHD 50 m. Napojenie na susednú lokalitu pre peších a pre cyklistov.