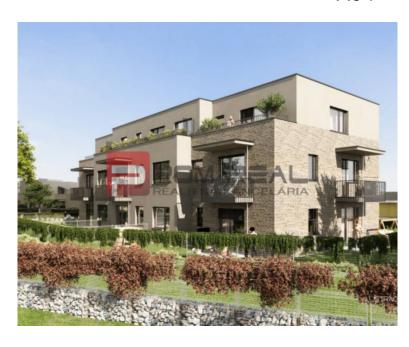

### POPIS NEHNUTEĽNOSTI

C2.2.04 - MODERNÁ NOVOSTAVBA 5 bytových domov S CERTIFIKÁCIVOU A0 !!!

V ponuke nájdete 1, 2, 3 a 4-izbové byty s úžitkovou plochou od 38 m2 do 200 m2 so záhradkou alebo terasou.

Otvorené obývacie izby s kuchyňou a jedálňou, francúzske okná a bezbariérové vstupy a najmä nízke prevádzkové náklady novostavby.

#### BYTY v štandarde

V cene bytov sú zahrnuté obklady, sanita a dlažby v kúpeľni, parkety a interiérové dvere.

Technické vybavenie

- +Spoločná plynová kotolňa a solárny ohrev teplej vody
- +Príprava na chladenie a príprava na vonkajšie žalúzie
- +Rekuperačné vetranie bytov
- +Podlahové vykurovanie v kúpeľniach
- +Výťahy
- +audiovrátnik na vstupe, systém jednotného kľúča,
- +solárne panely na ohrev TUV
- +príprava na chladenie a príprava na vonkajšie žalúzie

#### Spoločné vonkajšie vybavenie

Detské ihrisko, spoločné zelené plochy, kryté stanoviská odpadkových košov, ukľudnená doprava v celej obytnej zóne, zastávka MHD 50 m. Napojenie na susednú lokalitu pre peších a pre cyklistov.