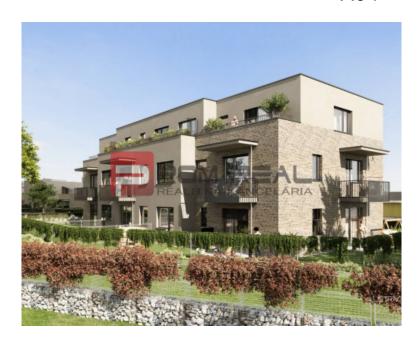

# PREDAJ 2 izbový byt s balkónom v Prémiovej novostavbe Pezinok A0+

### POPIS NEHNUTEĽNOSTI

C1.2.04 - MODERNÁ NOVOSTAVBA 5 bytových domov S CERTIFIKÁCIVOU A0 !!!

V ponuke nájdete 1, 2, 3 a 4-izbové byty s úžitkovou plochou od 38 m2 do 200 m2 so záhradkou alebo terasou.

Otvorené obývacie izby s kuchyňou a jedálňou, francúzske okná a bezbariérové vstupy a najmä nízke prevádzkové náklady novostavby.