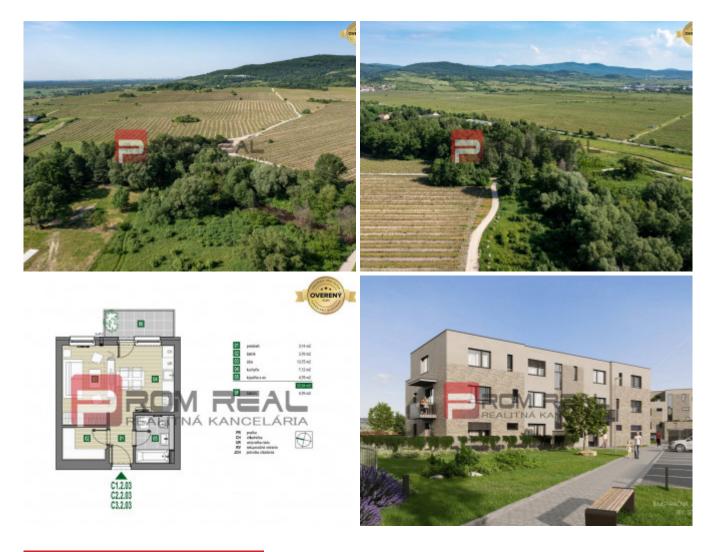

PODROBNÉ INFORMÁCIE

| predané              |
|----------------------|
| neurčené             |
| 34.09 m <sup>2</sup> |
| 34.09 m <sup>2</sup> |
| 34.09 m <sup>2</sup> |
| novostavba           |
| 1                    |
| А                    |
|                      |

| Energetická náročnosť<br>budovy:      | Nízkoenergetický    |
|---------------------------------------|---------------------|
| Balkón:                               | áno                 |
| Počet poschodí od<br>prízemia vyššie: | 3                   |
| Poschodie:                            | 1                   |
| Celková plocha:                       | 38.85 m²            |
| Plocha balkóna:                       | 4.76 m <sup>2</sup> |
| Počet balkónov:                       | 1                   |

#### POPIS NEHNUTEĽNOSTI

C1.2.03 - MODERNÁ NOVOSTAVBA 5 bytových domov S CERTIFIKÁCIVOU A0 !!!

V ponuke nájdete 1, 2, 3 a 4-izbové byty s úžitkovou plochou od 38 m2 do 200 m2 so záhradkou alebo terasou.