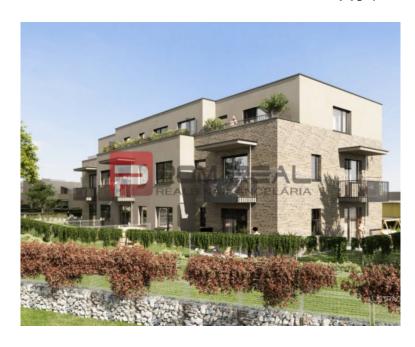

## POPIS NEHNUTEĽNOSTI

C1.2.02 - MODERNÁ NOVOSTAVBA 5 bytových domov S CERTIFIKÁCIVOU A0 !!!

V ponuke nájdete 1, 2, 3 a 4-izbové byty s úžitkovou plochou od 38 m2 do 200 m2 so záhradkou alebo terasou.

Otvorené obývacie izby s kuchyňou a jedálňou, francúzske okná a bezbariérové vstupy a najmä nízke prevádzkové náklady novostavby.

# Spoločné vonkajšie vybavenie

Detské ihrisko, spoločné zelené plochy, kryté stanoviská odpadkových košov, ukľudnená doprava v celej obytnej zóne, zastávka MHD 50 m. Napojenie na susednú lokalitu pre peších a pre cyklistov.