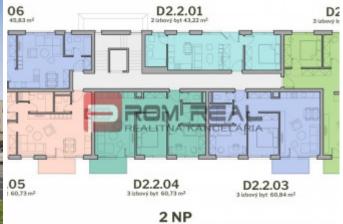

## PODROBNÉ INFORMÁCIE

| Status:                 | predané              | Balkón:           | áno                |
|-------------------------|----------------------|-------------------|--------------------|
| Vlastníctvo:            | korporácia           | Výťah:            | áno                |
| Úžitková plocha:        | 45.83 m <sup>2</sup> | Počet poschodí od | 3                  |
| Stav:                   | novostavba           | prízemia vyššie:  |                    |
| Počet izieb:            | 2                    | Poschodie:        | 2                  |
| Energetický certifikát: | A                    | Celková plocha:   | 48.73 m²           |
|                         |                      | Plocha halkóna:   | 2 9 m <sup>2</sup> |