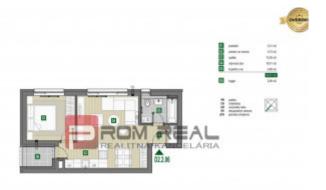

## PODROBNÉ INFORMÁCIE

| Status:                 | predané              | Balkón:           | áno                |
|-------------------------|----------------------|-------------------|--------------------|
| Vlastníctvo:            | korporácia           | Výťah:            | áno                |
| Úžitková plocha:        | 45.83 m <sup>2</sup> | Počet poschodí od | 3                  |
| Stav:                   | novostavba           | prízemia vyššie:  |                    |
| Počet izieb:            | 2                    | Poschodie:        | 2                  |
| Energetický certifikát: | A                    | Celková plocha:   | 48.73 m²           |
|                         |                      | Plocha halkóna:   | 2 9 m <sup>2</sup> |