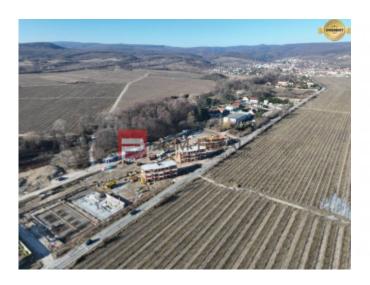

#### POPIS NEHNUTEĽNOSTI

Prvé Moderné bytové domy s A0+ v Pezinku ponúkajú 1, 2, 3 a 4 izbové byty D1.2.06

Ponúkajú bezbariérové vstupy, výťahy, vonkajšie parkingy a vnútorné parkovacie miesta v podzemných garážach s prípravou na elektromobilitu. V každom byte bude inštalovaná príprava na chladenie, príprava na vonkajšie elektrické žalúzie a prípojky internetu. Na najvyšších podlažiach bytových domov budú situované byty s terasami a peknými výhľadmi na celé okolie vinohradov. Samozrejmosťou projektu sú nízke prevádzkové náklady bytov. Solárny ohrev teplej vody so zateplením stavby a rekuperáciou zabezpečí energetickú triedu A0+. Každý bytový dom bude mať vlastnú plynovú kotolňu. Ku bytom prináleží samostatná komora na najnižšom podlaží každého domu a byty sa predávajú v štandardnom vyhotovení s laminátovými podlahami, interiérovými dverami, kúpeľňami so sanitou a obkladmi.