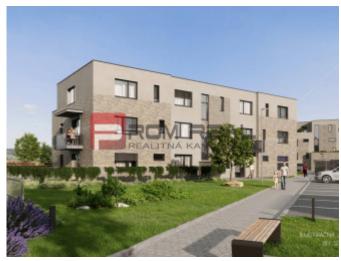

#### POPIS NEHNUTEĽNOSTI

Prvé Moderné bytové domy s A0+ v Pezinku ponúkajú 1, 2, 3 a 4 izbové byty D1.2.06

Ponúkajú bezbariérové vstupy, výťahy, vonkajšie parkingy a vnútorné parkovacie miesta v podzemných garážach s prípravou na elektromobilitu. V každom byte bude inštalovaná príprava na chladenie, príprava na vonkajšie elektrické žalúzie a prípojky internetu. Na najvyšších podlažiach bytových domov budú situované byty s terasami a peknými výhľadmi na celé okolie vinohradov. Samozrejmosťou projektu sú nízke prevádzkové náklady bytov. Solárny ohrev teplej vody so zateplením stavby a rekuperáciou zabezpečí energetickú triedu A0+. Každý bytový dom bude mať vlastnú plynovú kotolňu. Ku bytom prináleží samostatná komora na najnižšom podlaží každého domu a byty sa predávajú v štandardnom vyhotovení s laminátovými podlahami, interiérovými dverami, kúpeľňami so sanitou a obkladmi.

### TECHNICKÝ ŠTANDARD BYTU, VYBAVENOSŤ

- Bezbariérové vstupy a výťahy v každom bytovom dome
- 1, 2, 3 a 4-izbové byty s úžitkovou plochou od 38 m2 do 200 m2
- V cene bytu sú zahrnuté obklady, sanita a dlažby v kúpeľni, parkety a interiérové dvere.
- Loggie, balkóny a terasové byty na najvyšších podlažiach
- Veľké záhradky s oplotením pre byty na prízemí bytových domov C a D
- Bezpečnostné vstupné dvere, systém jednotného kľúča
- Priestory WC a kúpeľní vetrané pomocou ventilátora s dobehom
- Pivničná kobka je v cene bytu
- Audio-vrátnik na vstupe, pripojenie internetu a televízie,
- Detské ihrisko, spoločné zelené plochy, kryté stanoviská odpadkových košov
- Verejné osvetlenie v lokalite
- Napojenie na susednú lokalitu pre peších a aj pre cyklistov.