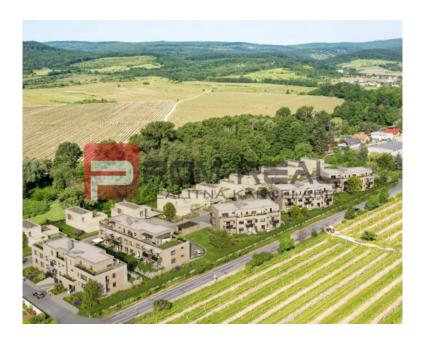

#### POPIS NEHNUTEĽNOSTI

Prvé Moderné bytové domy s A0+ v Pezinku ponúkajú 1, 2, 3 a 4 izbové byty D1.2.06

Ponúkajú bezbariérové vstupy, výťahy, vonkajšie parkingy a vnútorné parkovacie miesta v podzemných garážach s prípravou na elektromobilitu. V každom byte bude inštalovaná príprava na chladenie, príprava na vonkajšie elektrické žalúzie a prípojky internetu. Na najvyšších podlažiach bytových domov budú situované byty s terasami a peknými výhľadmi na celé okolie vinohradov. Samozrejmosťou projektu sú nízke prevádzkové náklady bytov. Solárny ohrev teplej vody so zateplením stavby a rekuperáciou zabezpečí energetickú triedu A0+. Každý bytový dom bude mať vlastnú plynovú kotolňu. Ku bytom prináleží samostatná komora na najnižšom podlaží každého domu a byty sa predávajú v štandardnom vyhotovení s laminátovými podlahami, interiérovými dverami, kúpeľňami so sanitou a obkladmi.

PARKOVANIE: V projekte je navrhnutých 98 vonkajších parkovacích miest pre obyvateľov bytových domov C1, C2 a C3 a pre obyvateľov samostatných rodinných domov. Záujemcovia o byty v bytových domoch D1 a D2 majú k dispozícii 38 miest v podzemných garážach s prípravou na nabíjanie elektromobilov.