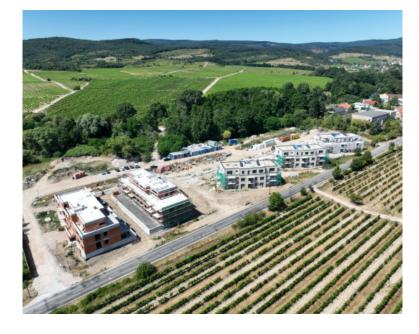

#### POPIS NEHNUTEĽNOSTI

Prvé Moderné bytové domy s A0+ v Pezinku ponúkajú 1, 2, 3 a 4 izbové byty D2.3.01

Ponúkajú bezbariérové vstupy, výťahy, vonkajšie parkingy a vnútorné parkovacie miesta v podzemných garážach s prípravou na elektromobilitu. V každom byte bude inštalovaná príprava na chladenie, príprava na vonkajšie elektrické žalúzie a prípojky internetu. Na najvyšších podlažiach bytových domov budú situované byty s terasami a peknými výhľadmi na celé okolie vinohradov. Samozrejmosťou projektu sú nízke prevádzkové náklady bytov. Solárny ohrev teplej vody so zateplením stavby a rekuperáciou zabezpečí energetickú triedu A0+. Každý bytový dom bude mať vlastnú plynovú kotolňu. Ku bytom prináleží samostatná komora na najnižšom podlaží každého domu a byty sa predávajú v štandardnom vyhotovení s laminátovými podlahami, interiérovými dverami, kúpeľňami so sanitou a obkladmi. PARKOVANIE: V projekte je navrhnutých 98 vonkajších parkovacích miest pre obyvateľov bytových domov C1, C2 a C3 a pre obyvateľov samostatných rodinných domov. Záujemcovia o byty v bytových domoch D1 a D2 majú k dispozícii 38 miest v podzemných garážach s prípravou na nabíjanie elektromobilov.

TECHNICKÝ ŠTANDARD BYTU, VYBAVENOSŤ

- Bezbariérové vstupy a výťahy v každom bytovom dome

- 1, 2, 3 a 4-izbové byty s úžitkovou plochou od 38 m2 do 200 m2
- V cene bytu sú zahrnuté obklady, sanita a dlažby v kúpeľni, parkety a interiérové dvere.
- Loggie, balkóny a terasové byty na najvyšších podlažiach
- Veľké záhradky s oplotením pre byty na prízemí bytových domov C a D
- Bezpečnostné vstupné dvere, systém jednotného kľúča
- Priestory WC a kúpeľní vetrané pomocou ventilátora s dobehom
- Pivničná kobka je v cene bytu
- Audio-vrátnik na vstupe, pripojenie internetu a televízie,
- Detské ihrisko, spoločné zelené plochy, kryté stanoviská odpadkových košov
- Verejné osvetlenie v lokalite
- Napojenie na susednú lokalitu pre peších a aj pre cyklistov.