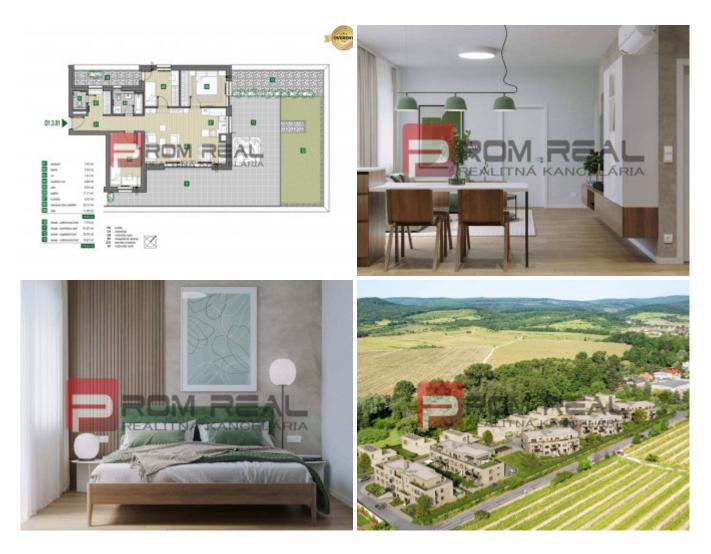

# Predané

| Kraj:            | Bratislavský kraj |
|------------------|-------------------|
| Okres:           | Pezinok           |
| Obec:            | Pezinok           |
| Ulica:           | Limbašská cesta   |
| Druh:            | Byty              |
| Typ bytu:        | 4-izbový byt      |
| Тур:             | Predaj            |
| Úžitková plocha: |                   |

#### PODROBNÉ INFORMÁCIE

| Status:                          | predané                |
|----------------------------------|------------------------|
| Vlastníctvo:                     | neurčené               |
| Úžitková plocha:                 | 82.17 m <sup>2</sup>   |
| Stav:                            | novostavba             |
| Počet izieb:                     | 4                      |
| Energetický certifikát:          | A                      |
| Energetická náročnosť<br>budovy: | Energetický ekonomický |

| Terasa:                               | áno                  |
|---------------------------------------|----------------------|
| Výťah:                                | áno                  |
| Počet poschodí od<br>prízemia vyššie: | 3                    |
| Poschodie:                            | 3                    |
| Celková plocha:                       | 176.8 m <sup>2</sup> |
| Terasa plocha:                        | 94.63 m <sup>2</sup> |

#### POPIS NEHNUTEĽNOSTI

Prvé Moderné bytové domy s A0+ v Pezinku ponúkajú 1, 2, 3 a 4 izbové byty D2.3.01

Ponúkajú bezbariérové vstupy, výťahy, vonkajšie parkingy a vnútorné parkovacie miesta v podzemných garážach s prípravou na elektromobilitu. V každom byte bude inštalovaná príprava na chladenie, príprava na vonkajšie elektrické žalúzie a prípojky internetu. Na najvyšších podlažiach bytových domov budú situované byty s terasami a peknými výhľadmi na celé okolie vinohradov. Samozrejmosťou projektu sú nízke prevádzkové náklady bytov. Solárny ohrev teplej vody so zateplením stavby a rekuperáciou zabezpečí energetickú triedu A0+. Každý bytový dom bude mať vlastnú plynovú kotolňu. Ku bytom prináleží samostatná komora na najnižšom podlaží každého domu a byty sa predávajú v štandardnom vyhotovení s laminátovými podlahami, interiérovými dverami, kúpeľňami so sanitou a obkladmi. PARKOVANIE: V projekte je navrhnutých 98 vonkajších parkovacích miest pre obyvateľov bytových domov C1, C2 a C3 a pre obyvateľov samostatných rodinných domov. Záujemcovia o byty v bytových domoch D1 a D2 majú k dispozícii 38 miest v podzemných garážach s prípravou na nabíjanie elektromobilov.

TECHNICKÝ ŠTANDARD BYTU, VYBAVENOSŤ

- Bezbariérové vstupy a výťahy v každom bytovom dome

- 1, 2, 3 a 4-izbové byty s úžitkovou plochou od 38 m2 do 200 m2
- V cene bytu sú zahrnuté obklady, sanita a dlažby v kúpeľni, parkety a interiérové dvere.
- Loggie, balkóny a terasové byty na najvyšších podlažiach
- Veľké záhradky s oplotením pre byty na prízemí bytových domov C a D
- Bezpečnostné vstupné dvere, systém jednotného kľúča
- Priestory WC a kúpeľní vetrané pomocou ventilátora s dobehom
- Pivničná kobka je v cene bytu
- Audio-vrátnik na vstupe, pripojenie internetu a televízie,
- Detské ihrisko, spoločné zelené plochy, kryté stanoviská odpadkových košov
- Verejné osvetlenie v lokalite
- Napojenie na susednú lokalitu pre peších a aj pre cyklistov.