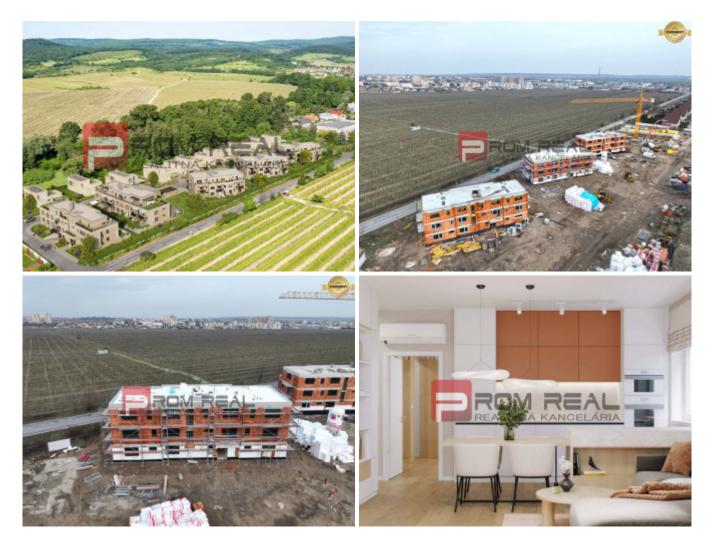

### POPIS NEHNUTEĽNOSTI

C1.1.04 - MODERNÁ NOVOSTAVBA 5 bytových domov S CERTIFIKÁCIVOU A0 !!!

V ponuke nájdete 1, 2, 3 a 4-izbové byty s úžitkovou plochou od 38 m2 do 200 m2 so záhradkou alebo terasou.

Otvorené obývacie izby s kuchyňou a jedálňou, francúzske okná a bezbariérové vstupy a najmä nízke prevádzkové náklady novostavby.

BYTY v štandarde V cene bytov sú zahrnuté obklady, sanita a dlažby v kúpeľni, parkety a interiérové dvere.

Technické vybavenie

- +Spoločná plynová kotolňa a solárny ohrev teplej vody
- +Príprava na chladenie a príprava na vonkajšie žalúzie

+Rekuperačné vetranie bytov

+Podlahové vykurovanie v kúpeľniach

+Výťahy +audiovrátnik na vstupe, systém jednotného kľúča, +solárne panely na ohrev TUV +príprava na chladenie a príprava na vonkajšie žalúzie

#### Spoločné vonkajšie vybavenie

Detské ihrisko, spoločné zelené plochy, kryté stanoviská odpadkových košov, ukľudnená doprava v celej obytnej zóne, zastávka MHD 50 m. Napojenie na susednú lokalitu pre peších a pre cyklistov.