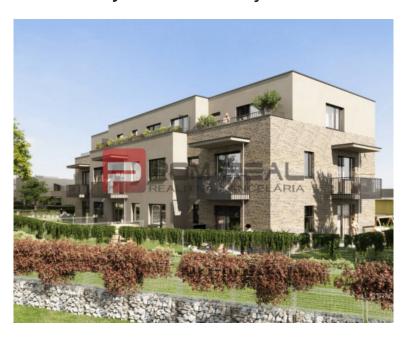

# PREDAJ 2 izbového bytu v Prémiovej novostavbe Pezinok A0+

### POPIS NEHNUTEĽNOSTI

C2.1.02 - MODERNÁ NOVOSTAVBA 5 bytových domov S CERTIFIKÁCIVOU A0 !!!

Celková rozloha: 110.51

Rozloha bytu: 51.56

Rozloha záhrady: 58.95

V ponuke nájdete 1, 2, 3 a 4-izbové byty s úžitkovou plochou od 38 m2 do 200 m2 so záhradkou alebo terasou.