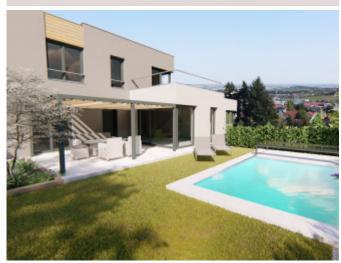

|
| Verejné vonkajšie<br>parkovanie: | áno                  |
| Rok výstavby:                    | 2024                 |
| Rok kolaudácie:                  | 2025                 |

| Počet poschodí od<br>prízemia vyššie: | 2                   |
|---------------------------------------|---------------------|
| Celková plocha:                       | 2006 m <sup>2</sup> |
| Inžinierske siete:                    | áno                 |
| Voda:                                 | áno                 |
| Kanalizácia:                          | áno                 |
| Voda - na pozemku -<br>vodný zdroj:   | áno                 |
| Káblová TV:                           | áno                 |
| Optická sieť:                         | áno                 |

POPIS NEHNUTEĽNOSTI







## REALITNÝ MAKLÉR

Maklér :InfocentrumTelefón :0915120109E-mail:infocentrum@promreal.sk