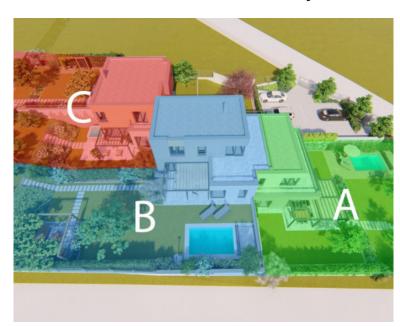

## Dom na vyhliadke - LIMBACH



## Cena v RK

| Kraj:            | Bratislavský kraj     |
|------------------|-----------------------|
| Okres:           | Pezinok               |
| Obec:            | Limbach               |
| Ulica:           | Limbach               |
| Druh:            | Developerské projekty |
| Typ projektu:    | Výstavba domov        |
| Тур:             | Predaj                |
| Úžitková plocha: |                       |

## PODROBNÉ INFORMÁCIE

| Vlastníctvo:                     | neurčené             |
|----------------------------------|----------------------|
| Úžitková plocha:                 | 474.8 m <sup>2</sup> |
| Zastavaná plocha:                | 733 m²               |
| Stav:                            | novostavba           |
| Energetický certifikát:          | Α