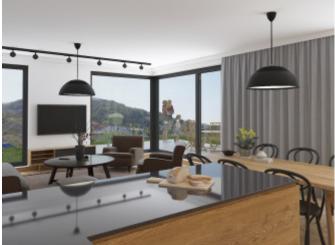

|
| Verejné vonkajšie<br>parkovanie: | áno                  |
| Rok výstavby:                    | 2024                 |
| Rok kolaudácie:                  | 2025                 |

| Počet poschodí od<br>prízemia vyššie: | 2                   |
|---------------------------------------|---------------------|
| Celková plocha:                       | 2006 m <sup>2</sup> |
| Inžinierske siete:                    | áno                 |
| Voda:                                 | áno                 |
| Kanalizácia:                          | áno                 |
| Voda - na pozemku -<br>vodný zdroj:   | áno                 |
| Káblová TV:                           | áno                 |
| Optická sieť:                         | áno                 |

POPIS NEHNUTEĽNOSTI







## REALITNÝ MAKLÉR

Maklér :InfocentrumTelefón :0915120109E-mail:infocentrum@promreal.sk