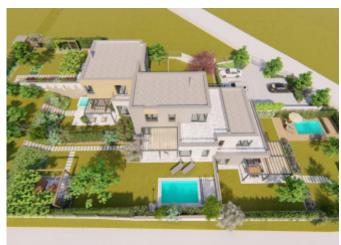

|
| Verejné vonkajšie<br>parkovanie: | áno                  |
| Rok výstavby:                    | 2024                 |
| Rok kolaudácie:                  | 2025                 |

| Počet poschodí od<br>prízemia vyššie: | 2                   |
|---------------------------------------|---------------------|
| Celková plocha:                       | 2006 m <sup>2</sup> |
| Inžinierske siete:                    | áno                 |
| Voda:                                 | áno                 |
| Kanalizácia:                          | áno                 |
| Voda - na pozemku -<br>vodný zdroj:   | áno                 |
| Káblová TV:                           | áno                 |
| Optická sieť:                         | áno                 |

POPIS NEHNUTEĽNOSTI







## REALITNÝ MAKLÉR

Maklér :InfocentrumTelefón :0915120109E-mail:infocentrum@promreal.sk